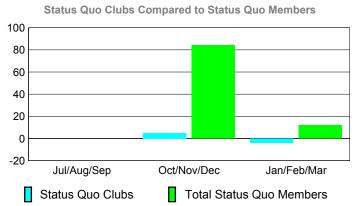

ul/Aug/Sep | 6                                | 7                             | -6                                | 1                                | -2                               |
| Oct/Nov/Dec | 1                                | 1                             | 0                                 | 1                                | 0                                |
| Jan/Feb/Mar | 0                                | 0                             | -1                                | -1                               | -2                               |
| Totals      | 7                                | 8                             | -7                                | 1                                | -4                               |

CLURS





## YTD Status Quo Clubs 2009-2010







## **Gender Comparison 2009-2010**

Oct/Nov/Dec

Jan/Feb/Mar

Previous Year