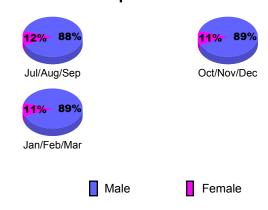

| 1                                | -2                               |
| Oct/Nov/Dec | 1                                | 1                             | 0                                 | 1                                | 0                                |
| Jan/Feb/Mar | 0                                | 0                             | -1                                | -1                               | -2                               |
| Totals      | 7                                | 8                             | -7                                | 1                                | -4                               |

CLURS





## YTD Status Quo Clubs 2009-2010







## **Gender Comparison 2009-2010**

Oct/Nov/Dec

Jan/Feb/Mar

Previous Year