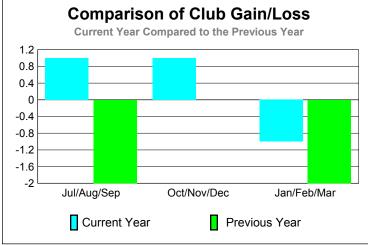

40

-40

-80

Jul/Aug/Sep

Current Year

GMT: SANGEETA JATIA Location: REP OF BANGLADESH GMT CA: 6

|             | <u>Club</u> Results<br>2009-2010 |                               |                                   |                                  | <u>Clubs</u><br>2008-2009        |
|-------------|----------------------------------|-------------------------------|-----------------------------------|----------------------------------|----------------------------------|
|             | 2003-2010                        |                               |                                   |                                  |                                  |
| Month       | New<br>Club<br><u>Goal</u>       | Actual<br>New<br><u>Clubs</u> | Actual<br>Dropped<br><u>Clubs</u> | Gain/<br>Loss of<br><u>Clubs</u> | Gain/<br>Loss of<br><u>Clubs</u> |
| Jul/Aug/Sep | 6                                | 7                             | -6                                | 1                                | -2                               |
| Oct/Nov/Dec | 1                                | 1                             | 0                                 | 1                                | 0                                |
| Jan/Feb/Mar | 0                                | 0                             | -1                                | -1                               | -2                               |
| Totals      | 7                                | 8                             | -7                                | 1                                | -4                               |