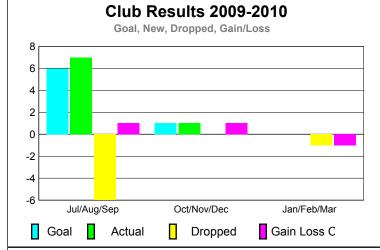

40

-40

-80

Jul/Aug/Sep

Current Year

GMT: SANGEETA JATIA Location: REP OF BANGLADESH GMT CA: 6

|             | <u>Club</u> Results<br>2009-2010 |                               |                                   |                                  | <u>Clubs</u><br>2008-2009        |
|-------------|----------------------------------|-------------------------------|-----------------------------------|----------------------------------|----------------------------------|
|             | 2003-2010                        |                               |                                   |                                  |                                  |
| Month       | New<br>Club<br><u>Goal</u>       | Actual<br>New<br><u>Clubs</u> | Actual<br>Dropped<br><u>Clubs</u> | Gain/<br>Loss of<br><u>Clubs</u> | Gain/<br>Loss of<br><u>Clubs</u> |
| Jul/Aug/Sep | 6                                | 7                             | -6                                | 1                                | -2                               |
| Oct/Nov/Dec | 1                                | 1                             | 0                                 | 1                                | 0                                |
| Jan/Feb/Mar | 0                                | 0                             | -1                                | -1                               | -2                               |
| Totals      | 7                                | 8                             | -7                                | 1                                | -4                               |