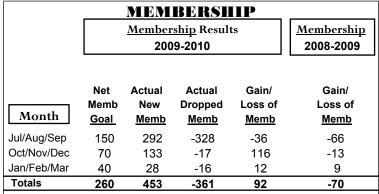

40

-40

-80

Jul/Aug/Sep

Current Year

GMT: SANGEETA JATIA Location: REP OF BANGLADESH GMT CA: 6

|             | <u>Club</u> Results<br>2009-2010 |                               |                                   |                                  | <u>Clubs</u><br>2008-2009        |
|-------------|----------------------------------|-------------------------------|-----------------------------------|----------------------------------|----------------------------------|
|             | 2003-2010                        |                               |                                   |                                  |                                  |
| Month       | New<br>Club<br><u>Goal</u>       | Actual<br>New<br><u>Clubs</u> | Actual<br>Dropped<br><u>Clubs</u> | Gain/<br>Loss of<br><u>Clubs</u> | Gain/<br>Loss of<br><u>Clubs</u> |
| Jul/Aug/Sep | 6                                | 7                             | -6                                | 1                                | -2                               |
| Oct/Nov/Dec | 1                                | 1                             | 0                                 | 1                                | 0                                |
| Jan/Feb/Mar | 0                                | 0                             | -1                                | -1                               | -2                               |
| Totals      | 7                                | 8                             | -7                                | 1                                | -4                               |