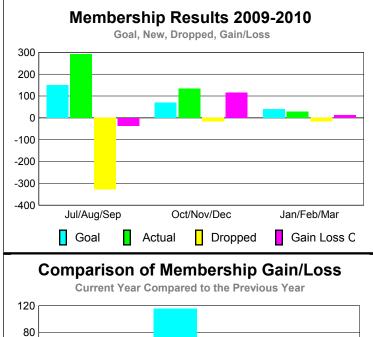

40

-40

-80

Jul/Aug/Sep

Current Year

GMT: SANGEETA JATIA Location: REP OF BANGLADESH GMT CA: 6

|             | <u>Club</u> Results<br>2009-2010 |                               |                                   |                                  | <u>Clubs</u><br>2008-2009        |
|-------------|----------------------------------|-------------------------------|-----------------------------------|----------------------------------|----------------------------------|
|             | 2003-2010                        |                               |                                   |                                  |                                  |
| Month       | New<br>Club<br><u>Goal</u>       | Actual<br>New<br><u>Clubs</u> | Actual<br>Dropped<br><u>Clubs</u> | Gain/<br>Loss of<br><u>Clubs</u> | Gain/<br>Loss of<br><u>Clubs</u> |
| Jul/Aug/Sep | 6                                | 7                             | -6                                | 1                                | -2                               |
| Oct/Nov/Dec | 1                                | 1                             | 0                                 | 1                                | 0                                |
| Jan/Feb/Mar | 0                                | 0                             | -1                                | -1                               | -2                               |
| Totals      | 7                                | 8                             | -7                                | 1                                | -4                               |